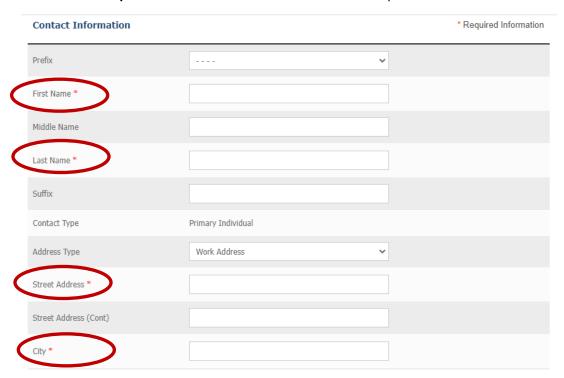

Enter your contact information.

Please note that the only <u>mandatory</u> fields that MUST be completed to set-up your account are: **first** name, last name, address, the email associated with your MLPAO membership, and your communication preferences. The rest of the information is optional.

### **Communication Preferences**

| Primary Email *                                                                                                                   | janesmith@gmail.com |  |
|-----------------------------------------------------------------------------------------------------------------------------------|---------------------|--|
| Secondary Email                                                                                                                   |                     |  |
| Do you agree to receive e-mail correspondence from the association and its members?*                                              | ○ Yes ○ No          |  |
| Do you agree to receive pertinent information related to issues covered by the association from interested third-party entities?* | ○ Yes ○ No          |  |