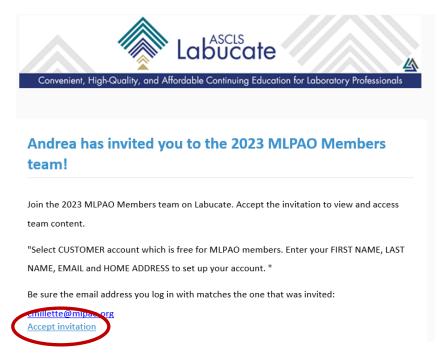

The first step is to send us an email to <a href="mlpao@mlpao.org">mlpao@mlpao.org</a> to let us know that you would like to join the MLPAO Team on Labucate. You will receive an email invite. Click on "ACCEPT INVITATION".