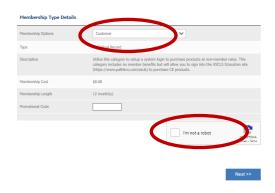

Then select "CUSTOMER" and click to indicate you are not a robot.

Enter your last name or email address so the system can check to see if you already have an account with ASCLS Labucate.