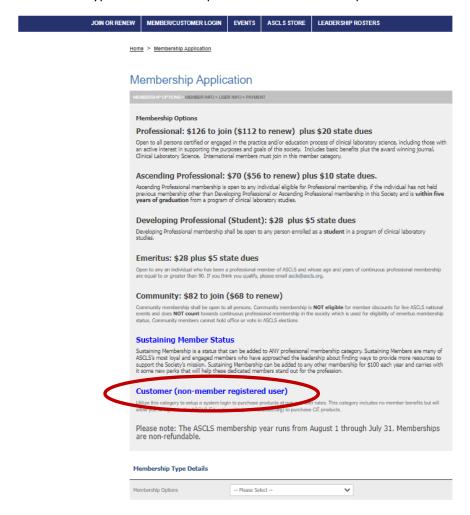

Now you will need to create a customer account. Enter your username and password. Then click on the blue "REGISTER" button to create your account.

Select "CUSTOMER" as the type of account (no charge). You may need to scroll down to the bottom of the different types of memberships to see the Customer option.