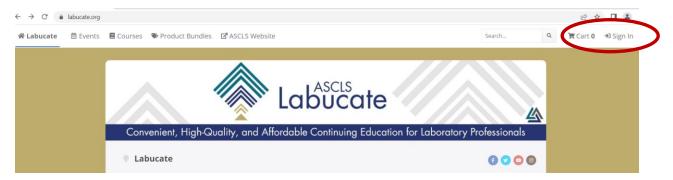

# **Membership Application**

Once you have completed the registration process, you will see the screen below where you can directly access the Labucate site.

### Welcome to ASCLS!

Log into our membership community <u>connect.ascls.org</u> today to start connecting with other members!

Please print this page for your records

To access the online learning, log into the site at <a href="www.labucate.org">www.labucate.org</a>. Click on "SIGN IN" and enter your username and password.