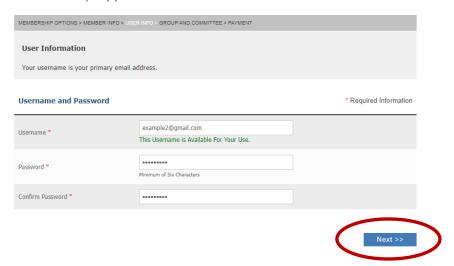

| janesmith@gmail.com |  |
|-----------------------------------------------------------------------------------------------------------------------------------|---------------------|--|
| Secondary Email                                                                                                                   |                     |  |
| Do you agree to receive e-mail correspondence from the association and its members?*                                              | ○ Yes ○ No          |  |
| Do you agree to receive pertinent information related to issues covered by the association from interested third-party entities?* | ○ Yes ○ No          |  |

### Click "NEXT" on the following page.

# Membership Application



Then click on "REGISTER NOW" to complete the process.

# **Membership Application**





Once you have completed the registration process, you will see the screen below where you can directly access the Labucate site.

### Membership Application

- Welcome to ASCLS! Log into our membership community connect.ascls.org today to start connecting
  with other members!
- · Go to back to our ASCLS Education site https://labucate.org/ to purchase or review CE products.
- Go to the Event Registration Calendar to register for an event <a href="https://members.ascls.org/calendar\_list.asp">https://members.ascls.org/calendar\_list.asp</a>

### Welcome to ASCLS!

Log into our membership community <u>connect.ascls.org</u> today to start connecting with other members!

Please print this page for your