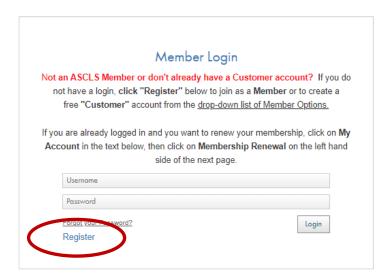

Now you will need to create a customer account. Enter your username and password. Then click on the blue "REGISTER" button to create your account.

Select "CUSTOMER" as the type of account (no charge). You may need to scroll down to the bottom of the different types of memberships to see the Customer option.